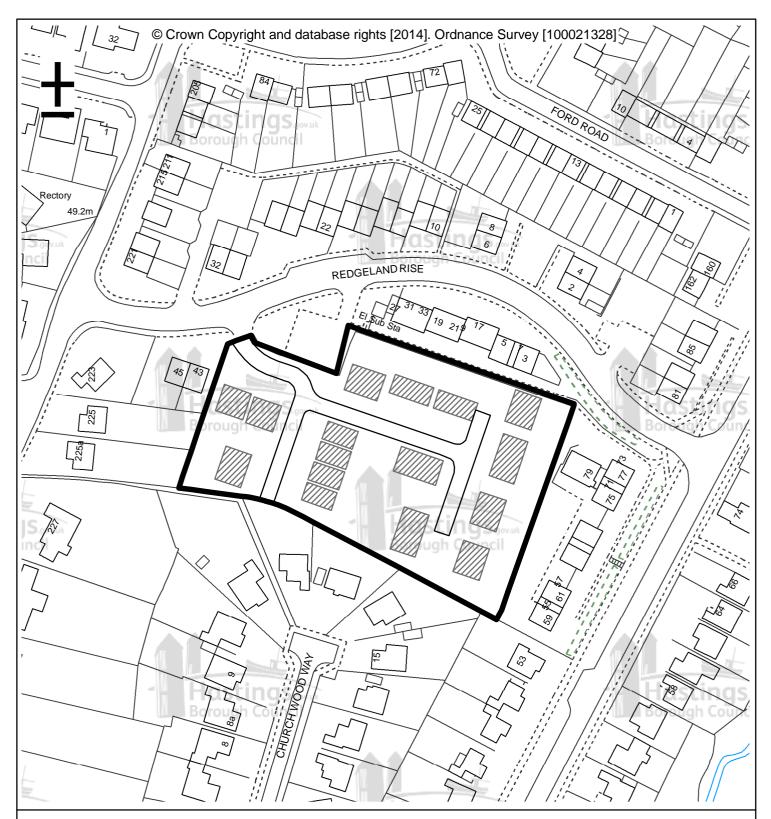

Former Nursery Site, Redgeland Rise St Leonards-on-sea TN38 9JT

Approval of reserved matters of appearance, layout and scale of proposed development of planning permission HS/OA/11/00854 (Redevelopment of site to provide 28 dwellings)

Development Manager, Hastings Borough Council, Aquila House, Breeds Place, Hastings, East Sussex TN34 3UY

Tel: 01424 781090

email: dcenquiries@hastings.gov.uk

Date: Sept 2014

Scale: 1:1,250

Application No. HS/DS/14/00561